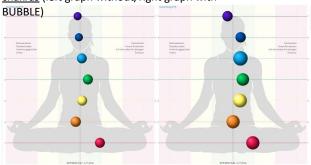

Chakras with and without BUBBLE / example of a test subject: significant improvement of the fullness in the chakras (left graph without/right graph with

Energy field with and without BUBBLE / example of a test subject: <u>significant filling up of the energy field</u> in the head area. Significantly improved energy flow.

Test with the <u>BUBBLE</u> on the <u>left switched off</u> (before and after 60 min). Testing with BUBBLE switched on, right side (before and after 60 min.).