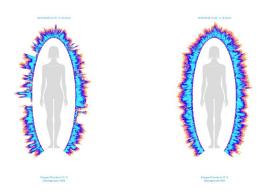

### **Energy Field and Chakra Changes**

Energy field with and without BUBBLE / example of a test subject: <a href="mailto:significant filling of the energy field">significant filling of the energy field</a>

Chakras with and without BUBBLE / example of a test subject: significant improvement of the fullness in the chakras (left graph without/right graph with

Energy field with and without BUBBLE / example of a test subject: <u>significant filling up of the energy field</u> in the head area. Significantly improved energy flow.

Test with the <u>BUBBLE</u> on the <u>left switched off</u> (before and after 60 min). Testing with BUBBLE switched on, right side (before and after 60 min.).