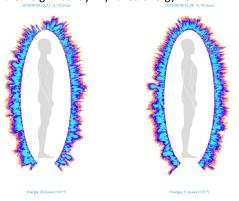

# **Stress Analysis:**

Significant reduction of stress with BUBBLE (1st Graph). Increase in energy (2nd Graph). Improved li/re balance (3rd Graph).