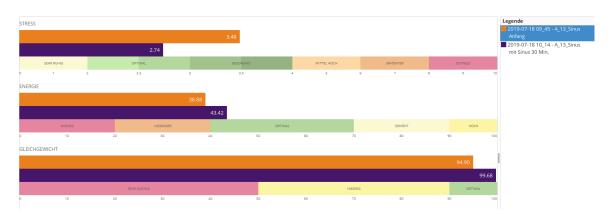

Test with the <u>BUBBLE</u> on the <u>left switched off</u> (before and after 60 min). Testing with BUBBLE switched on, right side (before and after 60 min.).

# **Stress Analysis:**

Significant reduction of stress with BUBBLE (1st Graph). Increase in energy (2nd Graph). Improved li/re balance (3rd Graph).