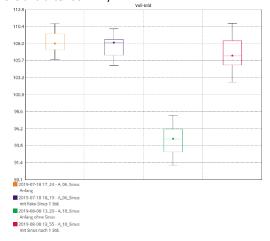

# Stress statistics of all subjects with and without BUBBLE

The reduction of the stress value is clearly shown in the mean value as well as in the maximum and minimum values. This means that the glandular systems are better supplied with energy again.

### Immune system of all subjects with and without BUBBLE

In analyzing the immune system, an energetic strengthening could be proven both in the mean value and in the minimum. This means that the body's defenses have become much stronger with the BUBBLE.