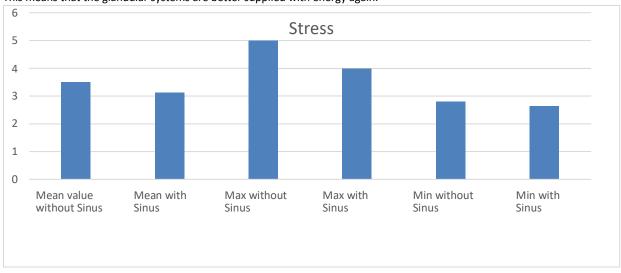

# Stress statistics of all subjects with and without BUBBLE

The reduction of the stress value is clearly shown in the mean value as well as in the maximum and minimum values. This means that the glandular systems are better supplied with energy again.