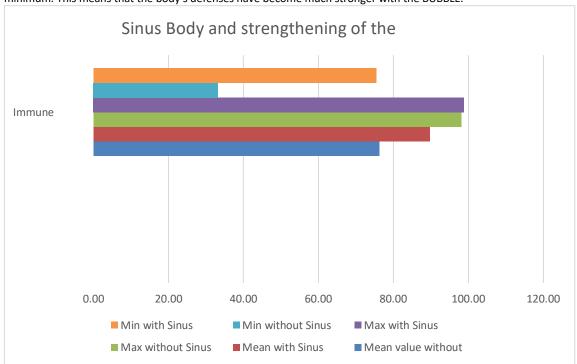

### Immune system of all subjects with and without BUBBLE

In analyzing the immune system, an energetic strengthening could be proven both in the mean value and in the minimum. This means that the body's defenses have become much stronger with the BUBBLE.